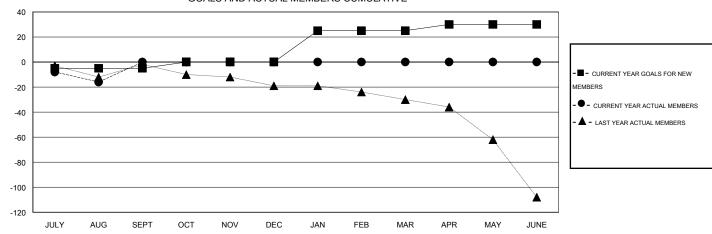

### GOALS AND ACTUAL MEMBERS CUMULATIVE

| DROPPED CLUBS: 1        |        | 6 CLUBS OF 40 ADDED 1 OR MORE<br>NEW MEMBERS | GENDER DISTRIBU  MALE  FEMALE | UTION<br>834 (71.16%)<br>338 (28.84%) |    |
|-------------------------|--------|----------------------------------------------|-------------------------------|---------------------------------------|----|
| DROPPED MEMBERS         |        |                                              | I LWALL                       | (20.0 . 70)                           |    |
| DECEASED CLUB CANCELLED | 4<br>0 | CLICK HERE FOR HEALTH ASSESSMENT DATA        | FAMILY UNIT MEMBERS           |                                       | 68 |
| OTHER                   | 18     | ASSESSMENT DATA                              | HEAD OF HOUSEHOLD             | 33                                    |    |
| TOTAL                   | 22     |                                              | NON-HEAD OF HOUSEHOL          | 35                                    |    |